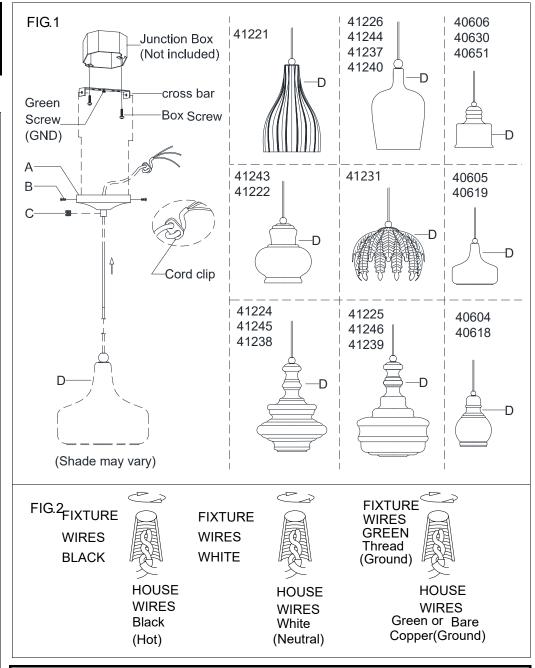

## **ASSEMBLING THE FIXTURE (Fig.1)**

- 1. Shut off the power at the circuit breaker box. Remove old fixture and all hardware from Junction Box.
- 2. Carefully unpack your new fixture and lay out all the parts on a clear area. Be care not to lose any small parts necessary for installation.
- 3. Attach the crossbar to the Junction Box with the two junction box screws as shown. The side of the cross bar marked "GND" must face out. **The junction box is not included.**
- 4. By measuring, determine correct cord length needed for proper hanging height, then lock it securely with small screw(C). **NOTE:** slide cord clip to the proper position, then you may cut extra cord.
- 5. While holding the lamp body towards the ceiling, connect the electrical wires as Shown in Fig.2, making sure that all wire nuts are secured. You may have to wrap the connections with electrical tape. If your outlet has a ground wire (green or bare copper), connect the fixture ground wire to it. Otherwise connect fixture's ground wire directly to the Mounting plate with the green screw provided. After wires are connected, tuck them carefully inside the Junction Box.
- 6. Install canopy (A) onto the junction box, aligning screw hole on crossbar with mounting holes in canopy and lock it securely with the screws (B).
- 7. NOTE: THE SHADE(D) OF THE PRODUCT MAY VARY.
- 8. Install the light bulb(not included) in accordance with the fixture's specifications. **NOTE: DO NOT EXCEED THE SPECIFIED WATTAGE!!**