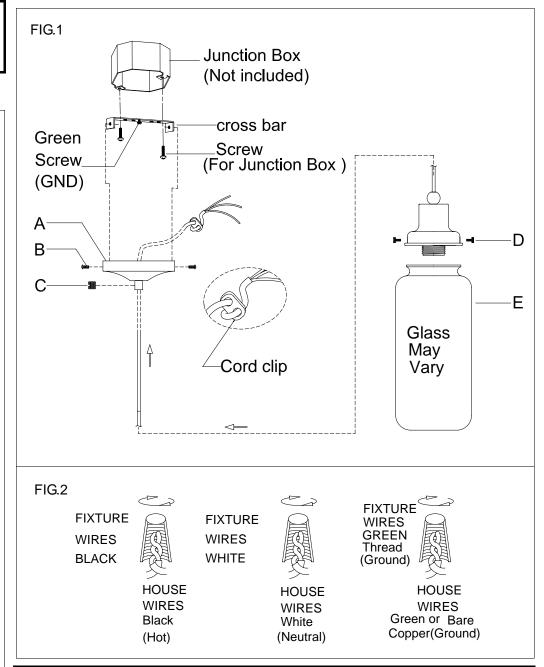

## **ASSEMBLING THE FIXTURE (Fig.1)**

- 1. Shut off the power at the circuit breaker box. Remove old fixture and all hardware from Junction Box.
- 2. Carefully unpack your new fixture and lay out all the parts on a clear area. Be care not to lose any small parts necessary for installation.
- 3. Attach the crossbar to the Junction Box with the two junction box screws as shown. The side of the cross bar marked "GND" must face out. **The junction box is not included.**
- 4. By measuring, determine correct cord length needed for proper hanging height, then lock it securely with small screw(C). NOTE: slide cord clip to the proper position, then you may cut extra cord.
- 5. While holding the lamp body towards the ceiling, connect the electrical wires as Shown in Fig.2, making sure that all wire nuts are secured. You may have to wrap the connections with electrical tape. If your outlet has a ground wire (green or bare copper), connect the fixture ground wire to it. Otherwise connect fixture's ground wire directly to the Mounting plate with the green screw provided. After wires are connected, tuck them carefully inside the Junction Box.
- 6. Install canopy (A) onto the junction box, aligning screw hole on crossbar with mounting holes in canopy and lock it securely with the screws (B).
- 7. Install the light bulb(not included) in accordance with the fixture's specifications. NOTE: DO NOT EXCEED THE SPECIFIED WATTAGE!
- **8.** Raise the glass shade(E) to the lamp holder, lock it securely with the hand screws(D). **NOTE: THE GLASS SHADE(E) OF THE PRODUCT MAY VARY.**