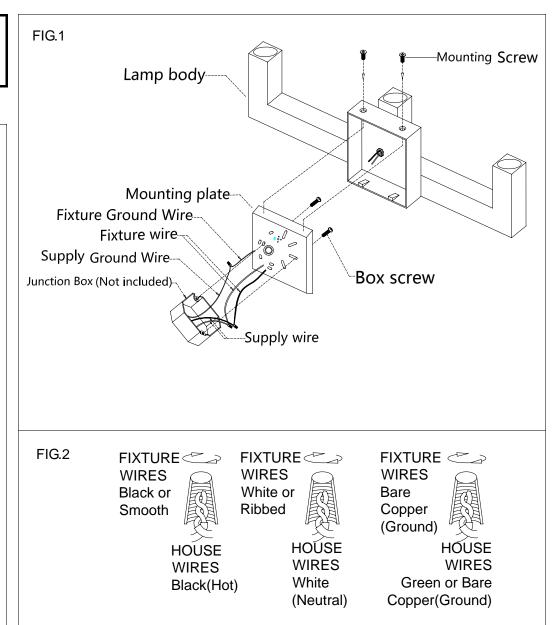

## **ASSEMBLING THE FIXTURE (Fig.1)**

- 1. Shut off the power at the circuit breaker box. Remove old fixture and all hardware from Junction Box.
- 2. Carefully unpack your new fixture and lay out all the parts on a clear area. Take care not to lose any small parts necessary for installation.
- 3. Attach the mounting plate to the junction box using two junction box screws as shown. The side of the mounting plate marked "GND" must face out. The junction box is not included.
- 4. Guide supply wires through hole in center of mounting plate.
- 5. Follow wiring instructions carefully (see fig.2).
- 6. Attach the lamp body onto the back plate, lock it securely with the mounting screw.
- 7. Install the light bulbs(not included) in accordance with the fixture's specifications. NOTE: DO NOT EXCEED THE MAXIMUM WATTAGE RATING!

## **CONNECTING THE WIRES (Fig.2)**

- 1. Connect the electrical wires as follows. Connect the Black wire from the fixture to the black house (hot) Wire. Connect the white wire from the fixture to the white (neutral) house wire. Make sure all wire nuts are secured. You may wrap the connections with electrical tape. If your outlet box has a ground wires (green or bare copper) connect fixture's ground wire to it. Otherwise attach the bare copper fixture wire to the green ground screw on the mounting plate.
- 2. Tuck the wire connections neatly into the wall junction box.