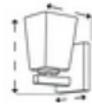

## **MEASUREMENTS**

Width: Length: 36.75

Height:

Extension:

4.75

6.25

Height Adjustable: Min Overall Height: Max Overall No

Height:

Slope:

No

Wire Length:

Chain Length:

Safety Cable Included:

Net Weight: 8.2

No

Canopy Width: Canopy Height: Canopy Length:

Center to Bottom:

33.25 4.5

Backplate Width: Backplate Height: Center to Top: