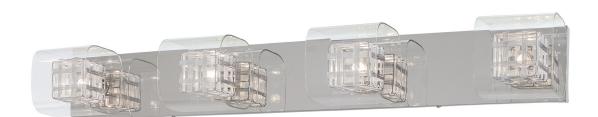

Item #

UPC Code:

Finish:

Bath

P5804-077

844349006619

Product Family Name: Jewel Box

Chrome

## **MEASUREMENTS**

Width: Length: 36.75

Height:

Extension:

4.75

6.25

Height Adjustable: Min Overall Height: Max Overall No

Height:

## **LAMPING**

**G9,2-PIN** 

No. of Bulbs: Light Type:

XENON G9(CLEAR) 4

Socket: Max Bulb

Wattage: 40

Dimmable: Ballast:

Rated Life

## SHADE / GLASS

Description:

Material:

Quantity:

Iron + Aluminum

Part No.:

PG806

Length: