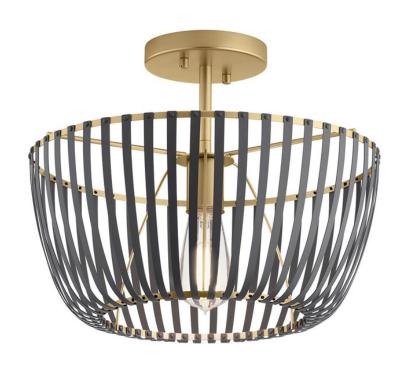

## **FIXTURE ATTRIBUTES**

| <b>Housing</b><br>Primary Material                | Steel                                                 |
|---------------------------------------------------|-------------------------------------------------------|
| Product/Ordering Information SKU Finish Style UPC | 38253<br>Classic Gold<br>Contemporary<br>737995382537 |