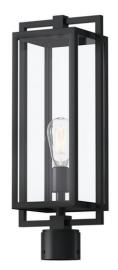

#### **Dimensions**

Weight 6.00 LBS Height 21.00" Width 8.00"

### **Light Source**

Lamp Included Not Included

Lamp Type A19

Light Source Incandescent

Max or Nominal Watt 100.00 # of Bulbs/LED 1

Modules

Max Wattage/Range 100.00 Socket Type Medium Socket Wire 150

# Mounting/Installation

Interior/Exterior Exterior
Location Rating Wet
Mounting Style Post
Mounting Weight 3.70 LBS

## Housing

Diffuser Description Clear

Primary Material ALUMINUM

# **Product/Ordering Information**

SKU 59088BK Finish Black

Style Transitional UPC 783927002158

#### **Finish Options**

Black