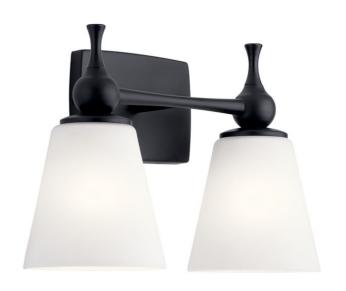

## **Dimensions**

Base Backplate 6.25 X 4.75 Extension 6.50" Weight 5.94 LBS Height from center of 3.00"

Wall opening (Spec

Sheet)

Height 10.25" Width 15.00"

# **Light Source**

Lamp Included Not Included

Lamp Type A19

Light Source Incandescent

Max or Nominal Watt 75.00 # of Bulbs/LED 2

Modules

Max Wattage/Range 75.00 Socket Type Medium Socket Wire 200

# Mounting/Installation

Install Glass Up or Down Yes
Interior/Exterior Interior
Location Rating Damp
Mounting Style Wall Mount
Mounting Weight 3.78 LBS

## Housing

Diffuser Description Etched White

Primary Material STEEL

# **Product/Ordering Information**

SKU 55091BK Finish Black

Style Contemporary UPC 783927001342