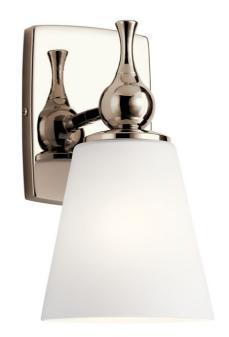

# Cosabella™ 6" 1 Light Wall Sconce with Etched White Glass Polished Nickel

© 2020 Kichler Lighting LLC. All Rights Reserved.

## Dimensions

Base Backplate 4.75 X 6.25 Extension 6.50" Weight 2.99 LBS Height from center of 3.25"

Wall opening (Spec

Sheet)

Height 10.50" Width 6.00"

# Housing

Diffuser Description Etched White

Primary Material STEEL

# **Product/Ordering Information**

SKU 55090PN

Finish Polished Nickel
Style Contemporary
UPC 783927001304