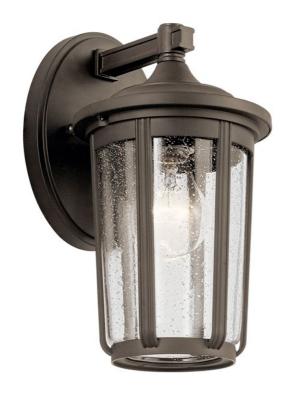

# Fairfield 11" 1 Light Wall Light Olde Bronze®

49892OZ (Olde Bronze)

| Project Name: |  |
|---------------|--|
| Location:     |  |
| Type:         |  |
| Qty:          |  |
| Comments:     |  |

| Certifications | /Oualifications |
|----------------|-----------------|

#### Specifications

| ope en reactorio     |              |  |
|----------------------|--------------|--|
| Diffuser Description | Clear Seeded |  |
| Material             | ALUMINUM     |  |