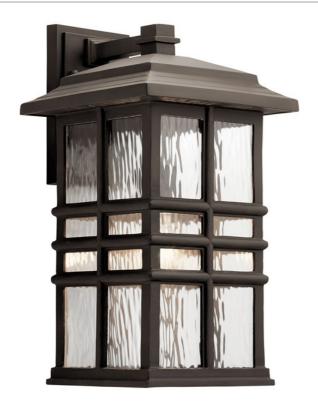

# Beacon Square™ 17" 1 Light Wall Light Olde Bronze®

498310Z (Olde Bronze)

| Project Name: |
|---------------|
| Location:     |
| Type:         |
| Qty:          |
| Comments:     |

| -         |  |  |  |
|-----------|--|--|--|
| Comments: |  |  |  |
|           |  |  |  |
|           |  |  |  |

## **Specifications**

| -1                   |                |
|----------------------|----------------|
| Diffuser Description | Clear Hammered |
| Material             | EPMM           |