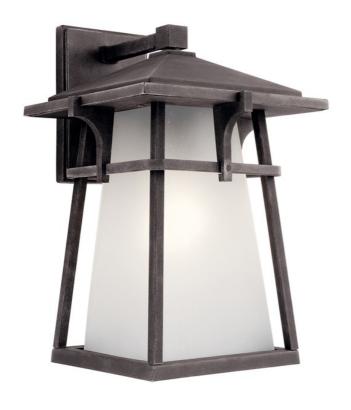

# Beckett™ 14.5" 1 Light Wall Light with LED Bulb Weathered Zinc

49722WZCL18 (Weathered Zinc)

| Project Name: |
|---------------|
| Location:     |
| Type:         |
| Qty:          |
| Comments:     |
|               |

| Comments:                     |                          |  |
|-------------------------------|--------------------------|--|
|                               |                          |  |
|                               |                          |  |
| Certifications/Qualifications |                          |  |
| Energy Star                   | Yes                      |  |
| Location Rating               | Wet                      |  |
| Title 20 Compliant            | Yes                      |  |
|                               | www.kichler.com/warranty |  |
|                               |                          |  |
| Dimensions                    |                          |  |
| Base Backplate                | 4.50 X 7.00              |  |
| Extension                     | 10.50"                   |  |
| Weight                        | 7.50 LBS                 |  |
| Height                        | 14.50"                   |  |
| Width                         | 9.75"                    |  |
| Mounting/Installation         | on                       |  |
| Interior/Exterior             | Exterior                 |  |
| Mounting Style                | Wall Mount               |  |
| Mounting Weight               | 5.00 LBS                 |  |
| Photometrics                  |                          |  |
| Color Rendering Index         | 92                       |  |
| Kelvin Temperature            | 3000K                    |  |
| Primary Lamping               |                          |  |
| Dimmable                      | Yes                      |  |
|                               |                          |  |

## **Product/Ordering Information**

| SKU    | 49722WZCL18               |
|--------|---------------------------|
| Finish | Antique/Burnished         |
| Style  | Arts and Crafts / Mission |
| UPC    | 783927562812              |

# Additional Finishes

Weathered Zinc