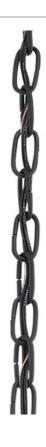

## 36" Outdoor Chain Textured Black

4927BKT (Textured Black)

| Project Name: |  |
|---------------|--|
| Location:     |  |
| Туре:         |  |
| Qty:          |  |
| Comments:     |  |
|               |  |

## Certifications/Qualifications www.kichler.com/warranty **Dimensions** Chain/Stem Length 36" 36.00" Length Mounting/Installation Interior/Exterior Exterior **Product/Ordering Information** SKU 4927BKT Finish Black Style Other UPC 783927498630 **Specifications** BRASS Material **Additional Finishes** Aged Bronze Antique Copper Anvil Iron Architectural Bronze Black Black W/Gold Brushed Bronze Canyon View Distressed Bronze Distressed Copper Londonderry Olde Brick Olde Bronze Platinum