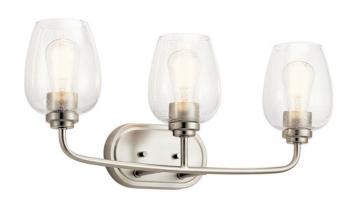

# Certifications/Qualifications

www.kichler.com/warranty

**Dimensions** 

Base Backplate 8.00 X 4.50 Extension 6.75"
Weight 4.00 LBS
Height from center of 8.00"

Wall opening (Spec

Sheet)

Height 10.00" Width 24.00"

**Light Source** 

Lamp Included Not Included

Lamp Type A19

Light Source Incandescent

Max or Nominal Watt 75.00 # of Bulbs/LED 3

Modules

Max Wattage/Range 75.00
Socket Type Medium
Socket Wire 150

Mounting/Installation

Install Glass Up or Down Yes
Interior/Exterior Interior
Location Rating Damp
Mounting Weight 2.00 LBS

## **FIXTURE ATTRIBUTES**

Housing

Diffuser Description Clear Seeded

Primary Material STEEL

**Product/Ordering Information** 

SKU 45129NICS
Finish Brushed Nickel
Style Traditional
UPC 783927801904