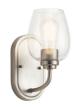

## **FIXTURE ATTRIBUTES**

Housing

Diffuser Description Clear Seeded

Primary Material STEEL

**Product/Ordering Information** 

SKU 45129NICS
Finish Brushed Nickel
Style Traditional
UPC 783927801904

# **Finish Options**

Black

Brushed Nickel