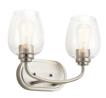

## **FIXTURE ATTRIBUTES**

Housing

Diffuser Description Clear Seeded

Primary Material STEEL

**Product/Ordering Information** 

SKU 45129NICS
Finish Brushed Nickel
Style Traditional
UPC 783927801904