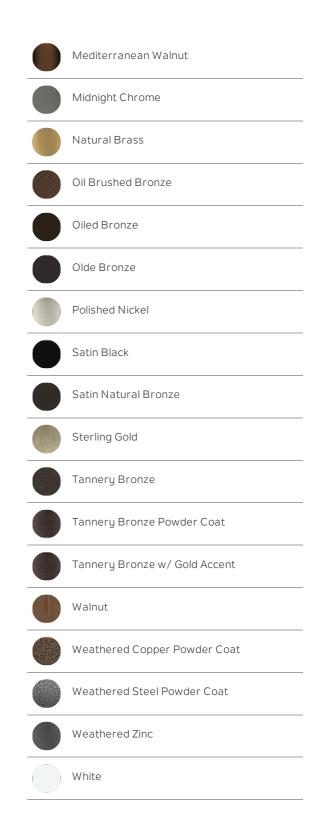

### **Additional Finishes**

Aged White

Antique Pewter

Antique Satin Silver

Anvil Iron

Berkshire Bronze

Brushed Nickel

Brushed Stainless Steel

Burnished Antique Brass

Carre Bronze

Coffee Mocha

Distressed Black

Galvanized Steel

Matte White