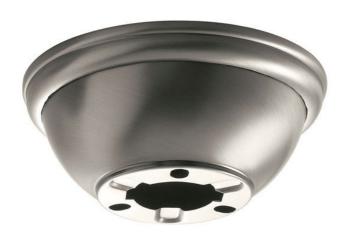

## Flush Mount Kit Mediterranean Walnut™

337008MDW (Mediterranean Walnut)

| Project Name: |  |
|---------------|--|
| Location:     |  |
| Туре:         |  |
| Qty:          |  |
| Comments:     |  |
|               |  |

## Certifications/Qualifications Location Rating Accessory, Listing Not Required www.kichler.com/warranty

| Dimensions     |          |
|----------------|----------|
| Base Backplate | 6.00 DIA |
| Weight         | 1.10 LBS |
| Height         | 2.75"    |
| Width          | 6.00"    |

| Mounting/Installation |          |  |
|-----------------------|----------|--|
| Interior/Exterior     | Interior |  |
| Low Ceiling Adaptable | No       |  |

| SKU    | 337008MDW     |
|--------|---------------|
| Finish | Stone/Natural |
| Style  | Other         |
| UPC    | 783927282734  |

| Specifications |       |
|----------------|-------|
| Material       | STEEL |

| Additional Finishes |                |  |  |  |
|---------------------|----------------|--|--|--|
|                     | Aged White     |  |  |  |
|                     | Antique Pewter |  |  |  |