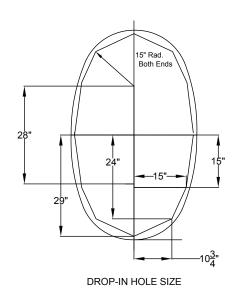

Drop-in-Hole Size:

See Diagram

Operating Capacity: 44 Gal.

Overflow Capacity: 57 Gal.

Floor Loading / sq.ft.: 60.1 lbs.

Carton Weight: 139 lbs.

**Cube:** 31.3 ft.<sup>3</sup>

REMOTE MOUNTING THE BLOWER:
If an extension cord is required
use a minimum 16 AWG cord
with a maximum of 20ft length