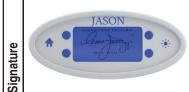

A 120V system that includes a MicroSilk® unit; a 1HP, variable speed air blower with integral air heater; automatic purge cycle; (2) Chromatherapy mood lights; Automatic Ozone System; a digital control with LCD display; low water level and temperature sensors; enhanced user control options; a 20-minute timer; and Bluetooth Sound Immersion

System. Control keypad operates the MicroSilk® unit, blower and blower speed for continuous, pulse or wave massage modes, LED Chromatherapy lights and shows MicroSilk® status, blower speed, water temperature and time remaining.