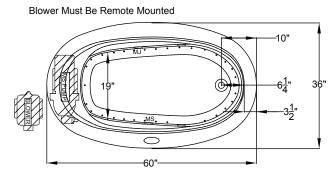

Drop-in-Hole Size:

See Diagram

Operating Capacity: 44 Gal.

Overflow Capacity: 57 Gal.

Floor Loading / sq.ft.: 60.1 lbs.

Carton Weight: 139 lbs.

**Cube:** 31.3 ft.<sup>3</sup>

REMOTE MOUNTING THE BLOWER:
If an extension cord is required
use a minimum 16 AWG cord
with a maximum of 20ft length