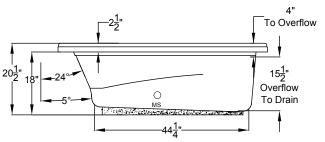

Note: Dimensional Tolerances: +1/4"

A 120V system that includes a MicroSilk® unit; a 1HP, variable speed air blower with integral air heater; automatic purge cycle; (2) Chromatherapy mood lights; Automatic Ozone System; an electronic control that operates the MicroSilk® Unit, blower and blower speed for continuous, pulse or wave massage modes; and a 20-minute timer.