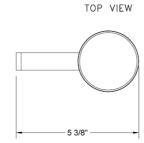

#### **FEATURES:**

- All brass holder with glass tumbler
- Universal mounting hardware included
- Includes glass tumbler
- 5 <sup>3</sup>/<sub>8</sub>" projection

#### **SPECIFICATION DRAWING:**