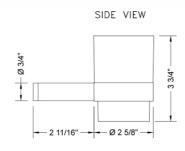

S:**

| Polished Chrome (PCH) | Satin Chrome (SC)       | Bronze Umber (BU)     |
|-----------------------|-------------------------|-----------------------|
| Satin Nickel (SN)     | Pewter (PEW)            | Caramel Bronze (CB)   |
| Polished Nickel (PN)  | Antique Brass (AB)      | Antique Copper (ACU)  |
| Oil-Rubbed Bronze (OR | B) Polished Brass (PB)  | Polished Copper (PCU) |
| Vintage Bronze (VB)   | Satin Brass (SB)        | Rose Gold (RG)        |
| Matte Black (MBK)     | Satin Gold (SG)         | Polished Gold (PG)    |
| Black Nickel (BKN)    | Bombay Gold (BG)        | Jewelers Gold (JG)    |
| Europa Bronze (EB)    | White (WH)              | Sedona Beige (SDB)    |
| Tristan Brass (TB)    | Unlacquered Brass (ULB) | Satin Cooper (SCU)    |

#### **SPECIFICATION DRAWING:**