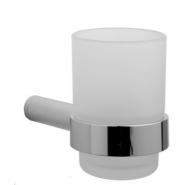

# Contempo I Toothbrush Holder

#### **FEATURES:**

- All brass holder with glass tumbler
- Universal mounting hardware included
- Includes glass tumbler
- 5 <sup>3</sup>/<sub>8</sub>" projection