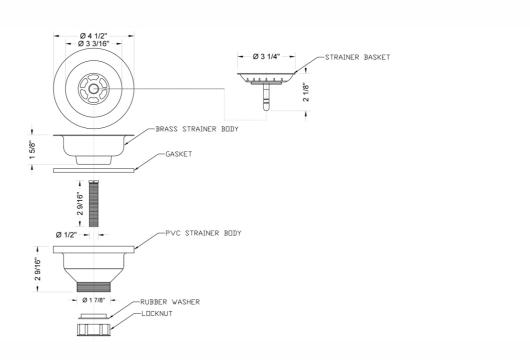

|                                                                                                                                                                                                                                                             |
|                         | Satin Nickel (SN) Polished Nickel (PN) Oil-Rubbed Bronze (ORB) Vintage Bronze (VB) Matte Black (MBK) Black Nickel (BKN) Europa Bronze (EB) | Satin Nickel (SN) Pewter (PEW) Polished Nickel (PN) Antique Brass (AB) Oil-Rubbed Bronze (ORB) Polished Brass (PB) Vintage Bronze (VB) Satin Brass (SB) Matte Black (MBK) Satin Gold (SG) Black Nickel (BKN) Bombay Gold (BG) Europa Bronze (EB) White (WH) |

#### **SPECIFICATION DRAWING:**