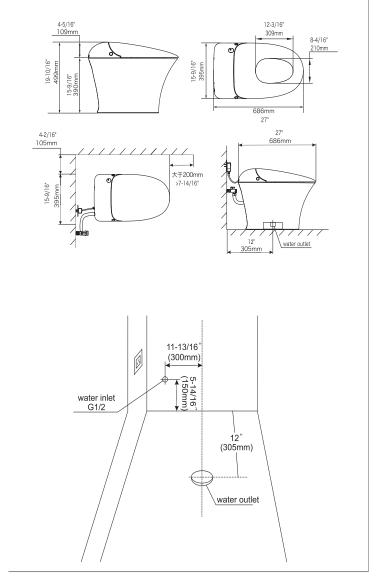

<u>IMPORTANT:</u> Dimensions are nominal and may vary within the range of tolerance per NSI Standard A112.19.2. These measurements are subject to change. No responsibility is assumed for use of superseded or voided pages.