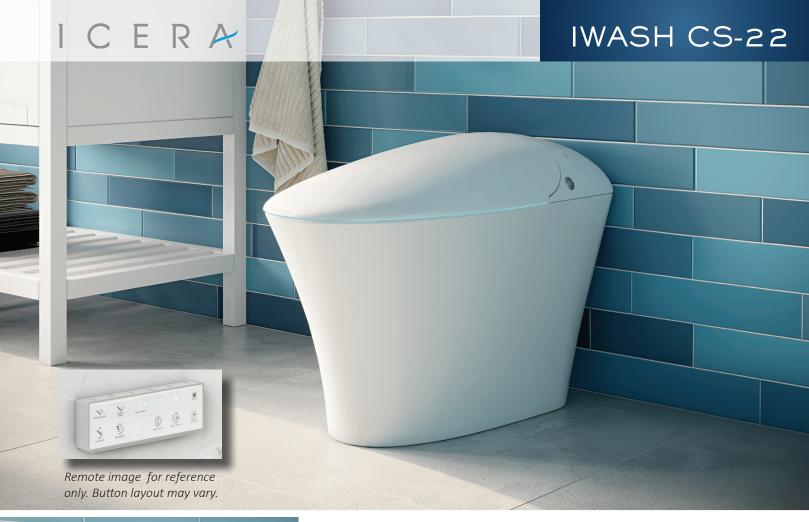

## CS-22 iWASH INTEGRATED TOILET

## PRODUCT FEATURES

- Sleek tankless toilet with integrated full-featured bidet seat top
- Compact-elongated bowl with Rimless flush and skirted trapway
- High-efficiency 1.28gpf siphonic flush
- 12" rough-in
- Bowl-cleaning pre-mist
- Foot sensor-activated auto-flush with back-up manual flush
- Self-cleaning, antimicrobial adjustable nozzle
- One-touch wash-flush-dryer cycle
- Auto-open and -close seat & lid
- Adjustable water temperature and pressure
- Heated seat and warm air dryer with adjustable temperature
- Aromatherapy & built-in deodorizer
- Power-saving mode & built-in LED nightlight
- Two customizable user settings
- Wall-mounted remote included