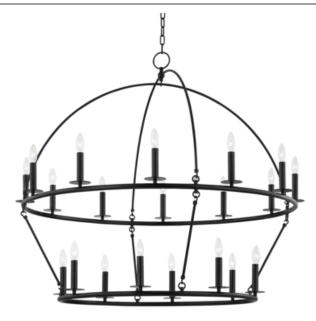

# Howell Product ID 9549-AI

## DIMENSIONAL INFORMATION

| Height           | 42.25"   |
|------------------|----------|
| ADA Compliant    | No       |
| Hanging Type     | -        |
| Canopy/Backplate | 5.00" D  |
| Width            | 47.00"   |
| Weight           | 35.00lb. |
|                  |          |

### LAMPING INFORMATION

Bulb 1 (12) 25 Watt Max 120 VAC Bulb Included No Socket Type E12 Candelabra Base UL Rating Damp Plug In No

C UL US

JOB/LOCATION

QUANTITY