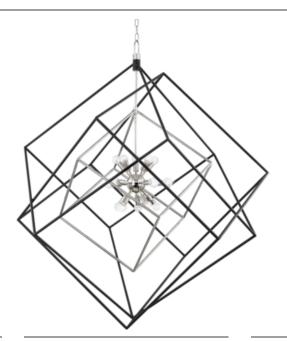

# Roundout

Product ID 1255-PN/BK

#### **DIMENSIONAL INFORMATION**

Height 55.50" **ADA Compliant** No Hanging Type Canopy/Backplate 6.25" D Width 42.00" Minimum Height 61.75" Maximum Height 113.75" Weight 55.00lb.

## **AVAILABLE FINISHES**

POLISHED NICKEL/BLACK (PN/BK)