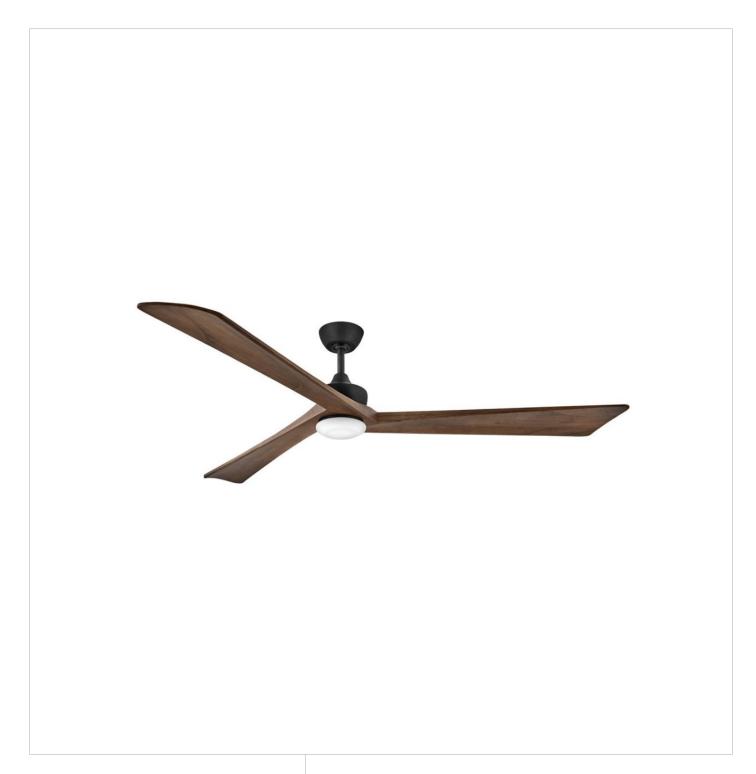

## **SCULPT**

SCULPT 80" LED FAN

## 903680FMB-LDD

Sculpt defines modern elegance. Its Solid Wood blades are complemented by a clean etched opal glass, seamlessly adding the adequate amount of contemporary character. Sculpt features solid wood blades and is available in Matte Black with Walnut blades or Graphite with Driftwood blades. Sculpt is DAMP rated, making it perfect for both interior and outdoor settings.

FINISH: Matte Black
GLASS: Etched Opal

WIDTH: 80"
HEIGHT: 15.3"
BLADE COUNT: 3

HINKLEY 33000 Pin Oak Parkway Avon Lake, OH 44012 **PHONE: (440) 653-5500** Toll Free: 1 (800) 446-5539 hinkley.com