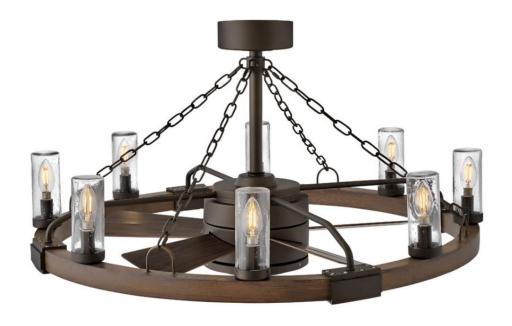

## **SAWYER**

SAWYER 36" WITH 28" LED FAN

902928FMM-LWD

The fresh, rustic design of Sawyer will inject any outdoor living experience with the warm, cozy ambiance of an indoor setting. Available in Metallic Matte Bronze with Sequoia, Matte White with Weather Wood or Matte Black with Driftwood, Sawyer features composite blades. Sawyer is so versatile; it can be used for both indoor and outdoor spaces.

FINISH: Metallic Matte Bronze

GLASS: Clear Seedy

WIDTH: 36"
HEIGHT: 20"
BLADE COUNT: 5

HINKLEY 33000 Pin Oak Parkway Avon Lake, OH 44012 **PHONE: (440) 653-5500** Toll Free: 1 (800) 446-5539 hinkley.com