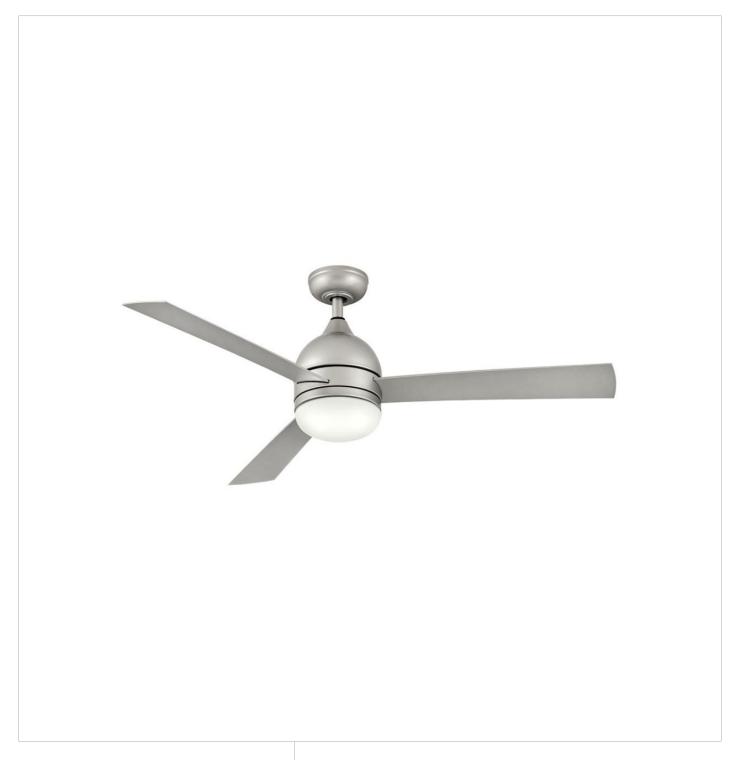

## 902352FBN-LWA

The bold silhouette of Verge combines form and function to deliver performance in style. Its minimalist blade design ensures maximum air performance while contemporary classic finish options like Brushed Nickel, Matte Black, Metallic Matte Bronze and Matte White add a subtle modern edge. Verge comes equipped with integrated LED lighting technology to deliver excellent energy efficiency. Designed for versatility, Verge can be used for both indoor and outdoor spaces. Bl...

FINISH: Brushed Nickel GLASS: Etched Opal

WIDTH: 52"
HEIGHT: 16.5"
BLADE COUNT: 3

**HINKLEY** 33000 Pin Oak Parkway Avon Lake, OH 44012 **PHONE: (440) 653-5500** Toll Free: 1 (800) 446-5539 hinkley.com