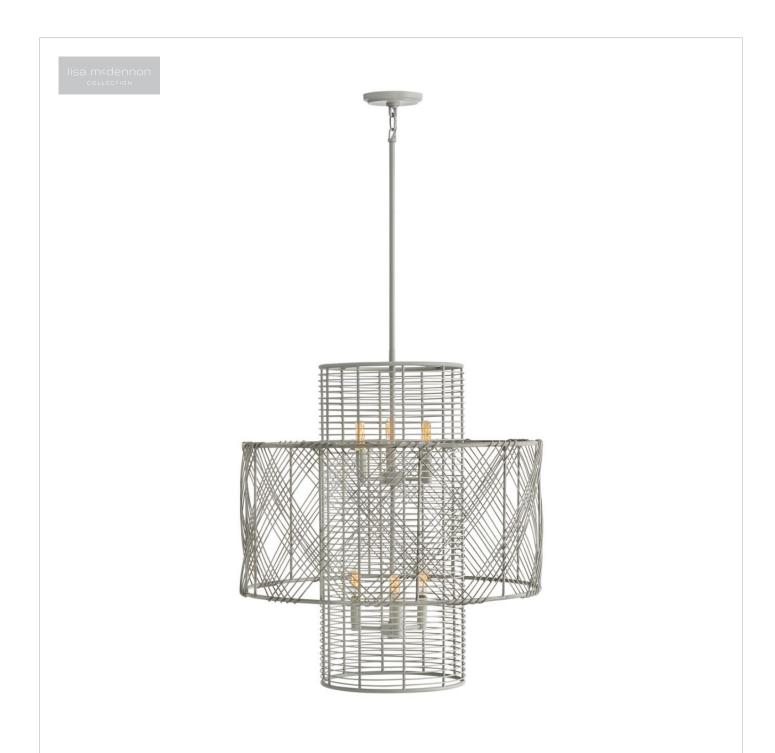

## NIKKO

MEDIUM MULTI TIER

## 41065LAW

Nikko is a stunning study in contrasts: simultaneously bold and airy, minimalist yet intricate. Its sleek wire design is woven into a striking multi-tier pendant that evenly radiates light throughout. The transitional silhouette, infused with a subtle coastal nuance, is available in either Light Ashwood or Black finish options. Nikko is part of the Lisa McDennon Collection.

FINISH: Light Ashwood

**WIDTH**: 26" **HEIGHT**: 27.8"

LIGHT SOURCE: Socket WATTAGE: 6-60w Cand.

**HINKLEY** 33000 Pin Oak Parkway Avon Lake, OH 44012 **PHONE: (440) 653-5500** Toll Free: 1 (800) 446-5539 hinkley.com