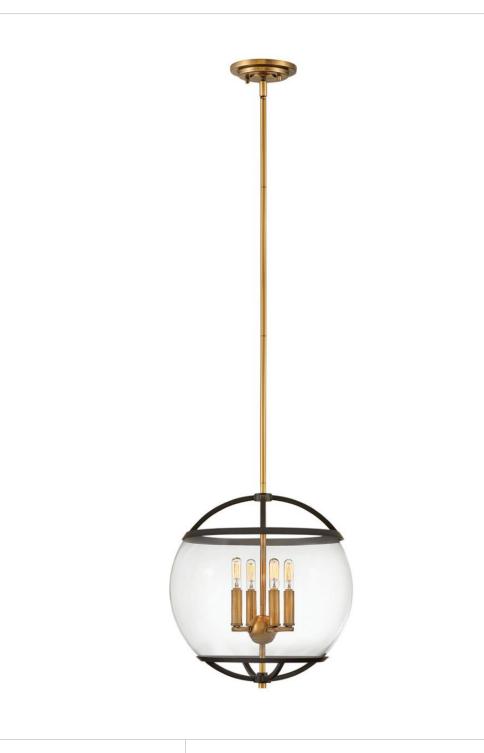

## **CALVIN**

MEDIUM ORB PENDANT

## 3934BK

The wide glass band featured in Calvin clearly has global appeal, but the sphere of influence does not stop there. The orb is completed by the rounded, open cage on top and bottom to add style and stability. This mid-century modern silhouette in Polished Nickel, Heritage Brass or Black with Heritage Brass finish encloses a classic candle cluster.

FINISH: Black GLASS: Clear WIDTH: 15" HEIGHT: 16.3"

LIGHT SOURCE: Socket WATTAGE: 4-60w Cand.

HINKLEY 33000 Pin Oak Parkway Avon Lake, OH 44012 **PHONE: (440) 653-5500** Toll Free: 1 (800) 446-5539 hinkley.com