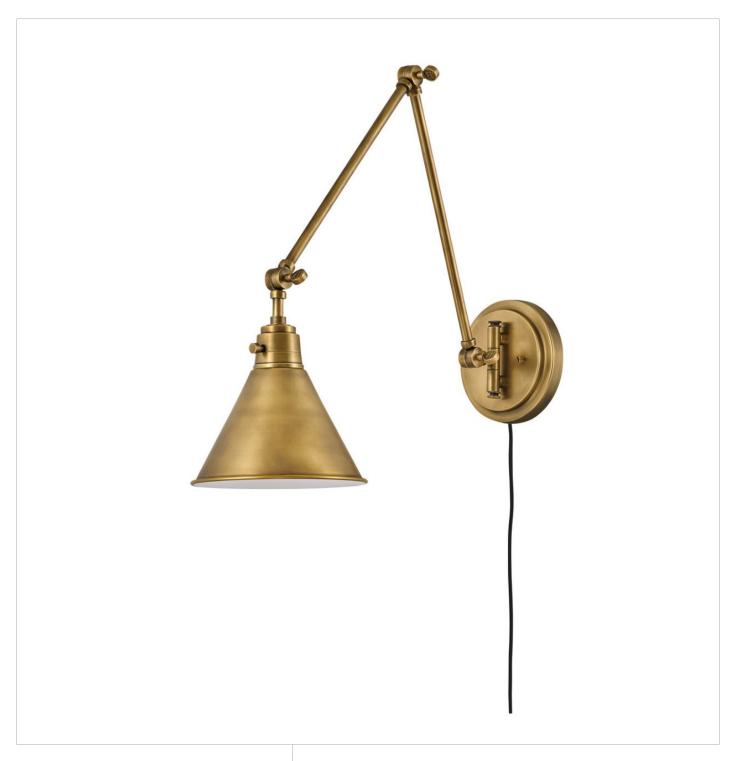

## 3692HB

Sleek and chic, Arti embodies minimalist elegance with its streamlined modern design. Inspired by a traditional articulating light, Arti comes fully adjustable as a sconce or pendant, updated with well-designed, practical details. All sconces come with a removable fabric cord and optional cord covers. Available in multiple finishes, Arti is a seamless integration to any space.

## HINKLEY

FINISH: Heritage Brass WIDTH: 7.8" HEIGHT: 18.3" LIGHT SOURCE: Socket WATTAGE: 1-60w Med.

HINKLEY 33000 Pin Oak Parkway Avon Lake, OH 44012 PHONE: (440) 653-5500 Toll Free: 1 (800) 446-5539 hinkley.com