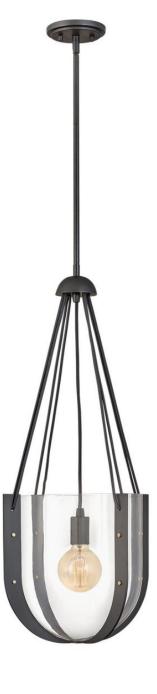

## VASO

## MEDIUM PENDANT | 33204BGR

Vaso's traditional bell jar silhouette gives way to a richly layered architecture of elements. Cleverly weaving together touches of modern, bohemian and craftsman into the design, Vaso couples steel with clear glass, suspended by cording, for a visual treat. Finish combinations include a sleek Brushed Graphite or Polished Nickel with earthy Ashwood, which take this pendant to the next level. FINISH: Brushed Graphite GLASS: Clear WIDTH: 14" HEIGHT: 32.3" LIGHT SOURCE: Socket WATTAGE: 1-100w Med.