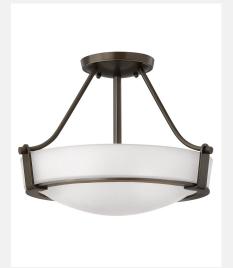

## Medium Semi-Flush Mount 32200B-WH-LED

ITEM NUMBER 3220OB-WH-LED BRAND Hinkley Lighting

MATERIAL Metal
GLASS Etched
HEIGHT 11.8"
WIDTH 16.0"
LED COLOR TEMP 2700.0000
VOLTAGE 120v
LED LUMENS 1900

WATTAGE 32w LED \*Included

 Merging the best of traditional and modern elements, with a sophisticated and streamlined silhouette perfect for any space

Rich dark brass finish

FINISH Olde Bronze with Etched White glass

AT HINKLEY, WE EMBRACE THE DESIGN PHILOSOPHY THAT YOU CAN MERGE TOGETHER THE LIGHTING, FURNITURE, ART, COLORS AND ACCESSORIES YOU LOVE INTO A BEAUTIFUL ENVIRONMENT THAT DEFINES YOUR OWN PERSONAL STYLE. WE HOPE YOU WILL BE INSPIRED BY OUR COMMITMENT TO KEEP YOUR 'LIFE AGLOW.'