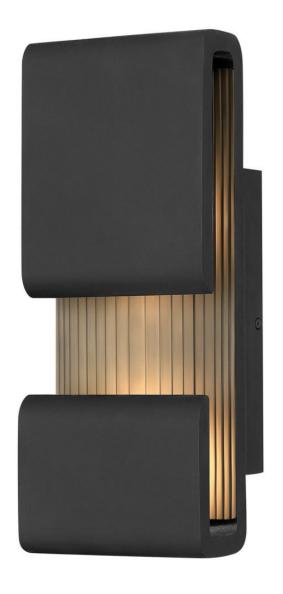

## **CONTOUR**

SMALL WALL MOUNT LANTERN

## 2810BK

Contour is sleek, sculptured and most definitely sophisticated. The low profile is discreet, yet the integrated high performance LED makes an innovative impact both inside and out. Illumination glows up and down from the cast canopy, and the louvres are highlighted from the inner LED to emphasize the smooth curves and clean lines of Contour. Black, Bronze or Cement Gray finishes complement any decor.

FINISH: Black
WIDTH: 5.8"
HEIGHT: 15"

LIGHT SOURCE: Integrated LED WATTAGE: 16w LED \*Included

HINKLEY 33000 Pin Oak Parkway Avon Lake, OH 44012 **PHONE: (440) 653-5500** Toll Free: 1 (800) 446-5539 hinkley.com