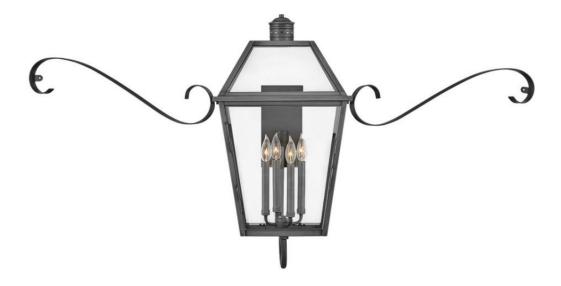

## 2774BLB-SCR

A standout in the Heritage Collection, Nouvelle redefines outdoor heritage. Handcrafted of solid brass, Nouvelle's construction evokes timeless vigor enhancing the appearance of a range of facades, from French Traditional to Modern. Nouvelle's Blackened Brass cage stands out among its slightly tapered, four-sided glass panels to reinforce its simple charm.

FINISH: Blackened Brass

GLASS: Clear WIDTH: 49.5" HEIGHT: 27"

LIGHT SOURCE: Socket WATTAGE: 3-60w Cand.

HINKLEY 33000 Pin Oak Parkway Avon Lake, OH 44012 **PHONE: (440) 653-5500** Toll Free: 1 (800) 446-5539 hinkley.com