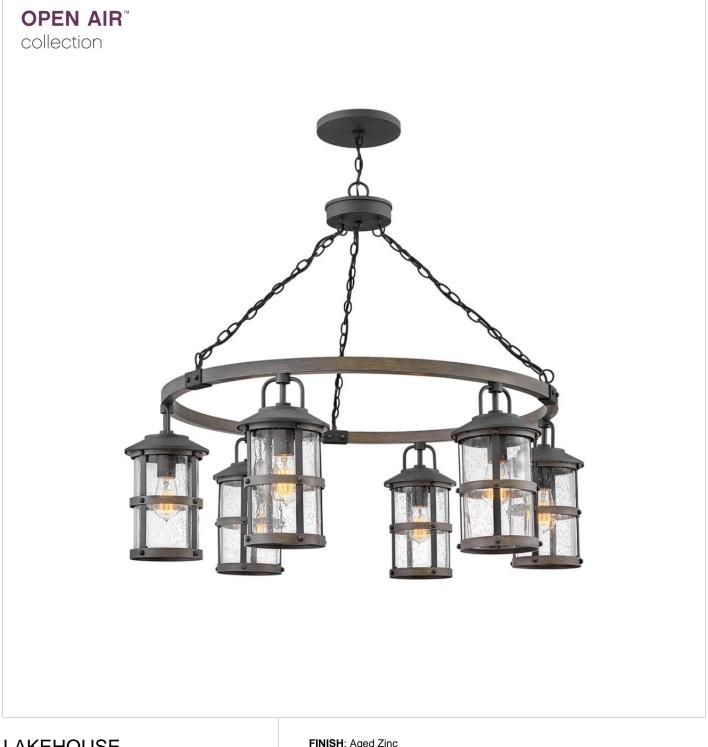

#### 2689DZ-LV

The look is relaxed, but the components of Lakehouse are quietly satisfying. Lakehouse features a distressed, Aged Zinc with Driftwood Grey and Black finish accompanied by clear seedy glass. Cast aluminum construction ensures Lakehouse will withstand for years. Blissfully simple, yet all the details are memorable.

### FINISH: Aged Zinc GLASS: Clear Seedy WIDTH: 42" HEIGHT: 32" LIGHT SOURCE: LED Lamp WATTAGE: 6-3.50w Med. LED \*Included