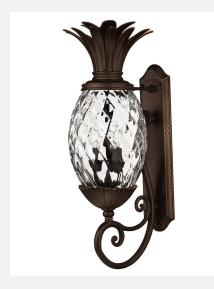

## Medium Wall Mount Lantern 2224CB

ITEM NUMBER 2224CB BRAND Hinkley Lighting MATERIAL Solid Brass GLASS Clear Optic HEIGHT 28.0" WIDTH 10.3" VOLTAGE 120v

WATTAGE 3-40w Cand. CERTIFICATION C-US Wet Rated

EXTENSION 13.8" TOP TO OUTLET 14.5"

FEATURES AND

BENEFITS

BACK PLATE 4.75"W X 19.75"H

> • Suitable for use in wet (interior direct splash and outdoor direct rain or sprinkler) locations as defined by NEC and CEC. Meets United States UL Underwriters Laboratories & CSA Canadian Standards Association Product Safety Standards

• Bold and robust dark bronze finish

**FINISH** Copper Bronze

AT HINKLEY, WE EMBRACE THE DESIGN PHILOSOPHY THAT YOU CAN MERGE TOGETHER THE LIGHTING, FURNITURE, ART, COLORS AND ACCESSORIES YOU LOVE INTO A BEAUTIFUL ENVIRONMENT THAT DEFINES YOUR OWN PERSONAL STYLE. WE HOPE YOU WILL BE INSPIRED BY OUR COMMITMENT TO KEEP YOUR 'LIFE AGLOW.'