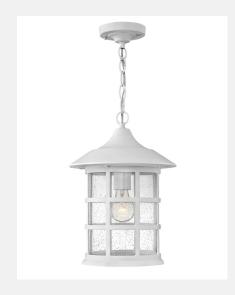

## Large Hanging Lantern 1802CW

ITEM NUMBER 1802CW BRAND Hinkley Lighting MATERIAL Cast Aluminum **GLASS** Clear Seedy 14.0" HEIGHT WIDTH 10.0" VOLTAGE 120v WATTAGE 1-100w Med.

CERTIFICATION C-US Damp Rated

**FINISH** Classic White

AT HINKLEY, WE EMBRACE THE DESIGN PHILOSOPHY THAT YOU CAN MERGE TOGETHER THE LIGHTING, FURNITURE, ART, COLORS AND ACCESSORIES YOU LOVE INTO A BEAUTIFUL ENVIRONMENT THAT DEFINES YOUR OWN PERSONAL STYLE. WE HOPE YOU WILL BE INSPIRED BY OUR COMMITMENT TO KEEP YOUR 'LIFE AGLOW.'