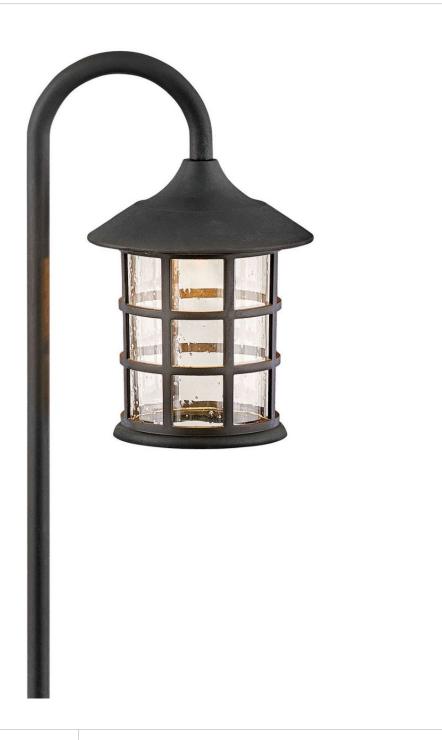

## 15030TK-LL

The popular Freeport design is now available as a stylish Coastal Elements path light to coordinate seamlessly with the matching Feeport lantern series in two key finishes. Freeport features a classic New England design constructed from a composite material for timeless, traditional style built to last. The finish is resistant to rust and corrosion with a 5 year warranty.

FINISH: Textured Black
GLASS: Clear Seedy

WIDTH: 6.1" HEIGHT: 17.9" DEPTH: 7.6"

**LIGHT SOURCE**: LED Lamp

WATTAGE: 1-1.50w T5 LED \*Included

**HINKLEY** 33000 Pin Oak Parkway Avon Lake, OH 44012 **PHONE: (440) 653-5500** Toll Free: 1 (800) 446-5539 hinkley.com