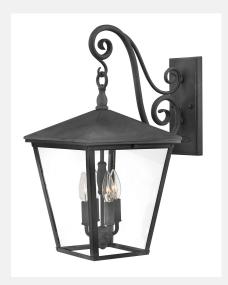

## Large Wall Mount Lantern 1435DZ-LL

ITEM NUMBER 1435DZ-LL BRAND Hinkley Lighting MATERIAL Aluminum **GLASS** Clear 22.3" HEIGHT WIDTH 11.0" LED COLOR TEMP 2700.0000 120v VOLTAGE LED LUMENS 1400

WATTAGE 4-5w Cand. LED \*Included

CERTIFICATION C-US Wet Rated

EXTENSION 16.3" TOP TO OUTLET 8.0"

**FEATURES AND** 

BENEFITS

**BACK PLATE** 4.5"W X 10"H

> Suitable for use in wet (interior direct splash and outdoor direct rain or sprinkler) locations as defined by NEC and CEC. Meets United States UL Underwriters Laboratories & CSA Canadian Standards Association Product Safety Standards

FINISH Aged Zinc

AT HINKLEY, WE EMBRACE THE DESIGN PHILOSOPHY THAT YOU CAN MERGE TOGETHER THE LIGHTING, FURNITURE, ART, COLORS AND ACCESSORIES YOU LOVE INTO A BEAUTIFUL ENVIRONMENT THAT DEFINES YOUR OWN PERSONAL STYLE. WE HOPE YOU WILL BE INSPIRED BY OUR COMMITMENT TO KEEP YOUR 'LIFE AGLOW.'