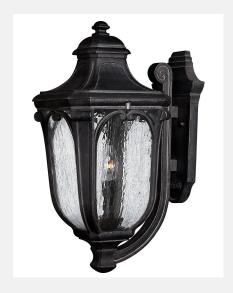

## **Medium Wall Mount Lantern 1315MB**

ITEM NUMBER 1315MB BRAND Hinkley Lighting MATERIAL Cast Aluminum GLASS Clear Seedy HEIGHT 22.0" WIDTH 10.0" 120v VOLTAGE

WATTAGE 3-40w Cand. CERTIFICATION C-US Wet Rated

EXTENSION 13.5" TOP TO OUTLET 9.5"

BENEFITS

BACK PLATE 8.5"W X 15.5"H

> • Suitable for use in wet (interior direct splash and outdoor direct rain or sprinkler) locations as defined by NEC and CEC. Meets United States UL Underwriters Laboratories & CSA Canadian Standards Association Product Safety Standards

• Striking black finish enhances design

**FINISH** Museum Black

AT HINKLEY, WE EMBRACE THE DESIGN PHILOSOPHY THAT YOU CAN MERGE TOGETHER THE LIGHTING, FURNITURE, ART, COLORS AND ACCESSORIES YOU LOVE INTO A BEAUTIFUL ENVIRONMENT THAT DEFINES YOUR OWN PERSONAL STYLE. WE HOPE YOU WILL BE INSPIRED BY OUR COMMITMENT TO KEEP YOUR 'LIFE AGLOW.'