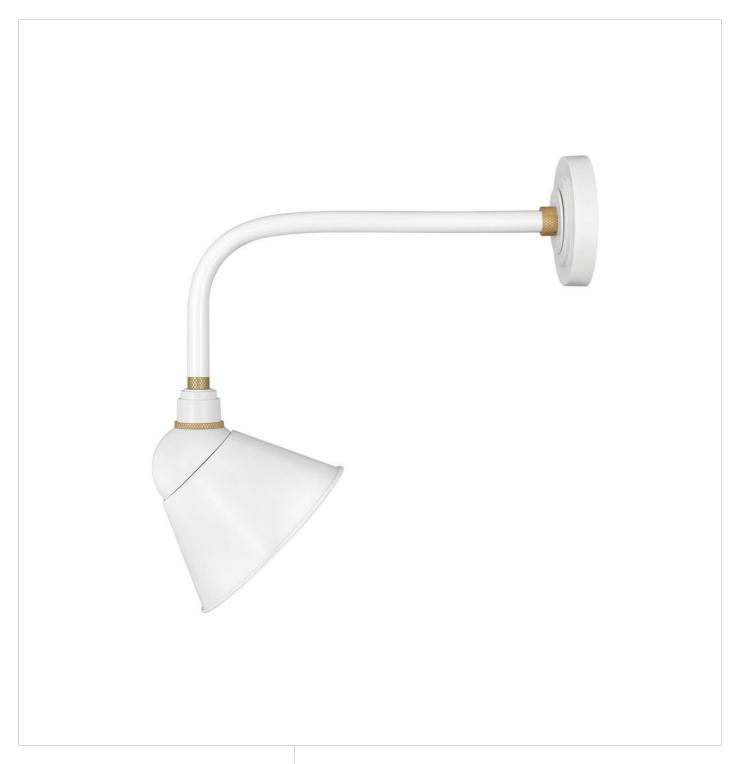

## **FOUNDRY SIGN LIGHT**

MEDIUM STRAIGHT ARM BARN LIGHT

## 10918GW

Decidedly industrious, Foundry is reinventing purposeful lighting. Focused and direct, the sturdy aluminum shade features knurled brass details to offset the Gloss White, Museum Bronze or Textured Black finish while casting a uniform light. The simple, understated form plants a vintage aesthetic for both inside and outside spaces while offering mix and match options that customize the look.

FINISH: Gloss White

**WIDTH**: 9" **HEIGHT**: 20.5"

LIGHT SOURCE: Socket WATTAGE: 1-100w Med.

**HINKLEY** 33000 Pin Oak Parkway Avon Lake, OH 44012 **PHONE: (440) 653-5500** Toll Free: 1 (800) 446-5539 hinkley.com