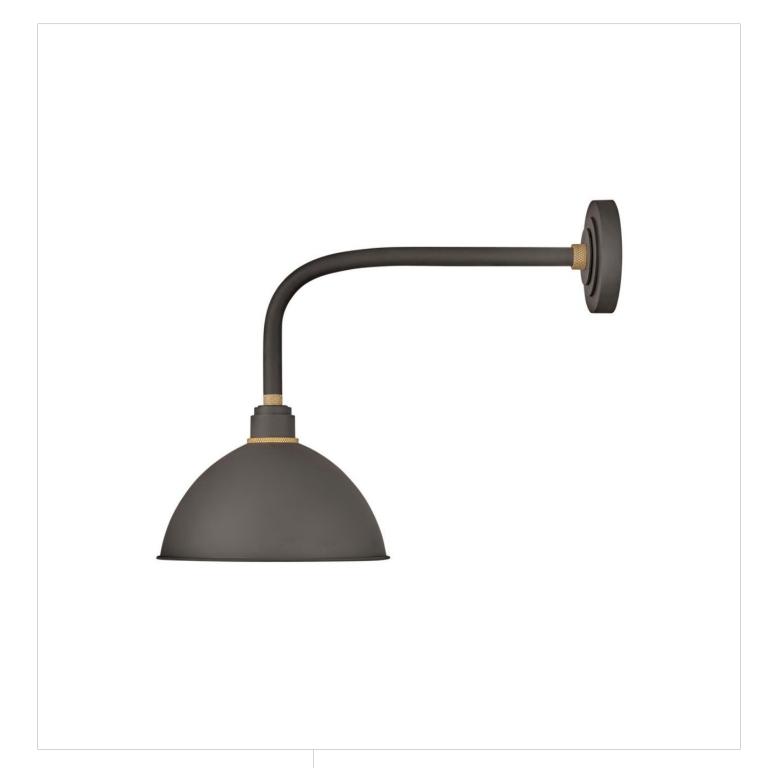

## **FOUNDRY DOME**

MEDIUM STRAIGHT ARM BARN LIGHT

## 10514MR

Decidedly industrious, Foundry is reinventing purposeful lighting. Focused and direct, the sturdy aluminum shade features knurled brass details to offset the Gloss White, Museum Bronze or Textured Black finish while casting a uniform light. The simple, understated form plants a vintage aesthetic for both inside and outside spaces while offering mix and match options that customize the look.

FINISH: Museum Bronze

**WIDTH**: 12" **HEIGHT**: 18.5"

LIGHT SOURCE: Socket WATTAGE: 1-100w Med.

**HINKLEY** 33000 Pin Oak Parkway Avon Lake, OH 44012 **PHONE: (440) 653-5500** Toll Free: 1 (800) 446-5539 hinkley.com