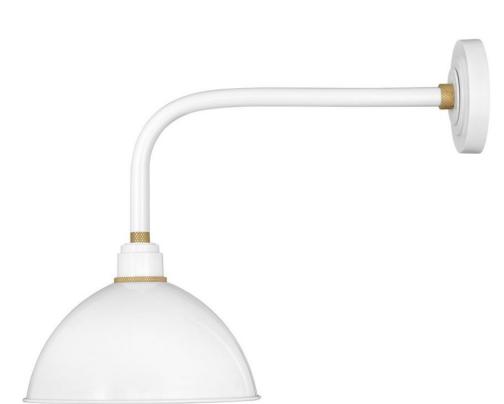

## FOUNDRY DOME

## MEDIUM STRAIGHT ARM BARN LIGHT

## 10514GW

Decidedly industrious, Foundry is reinventing purposeful lighting. Focused and direct, the sturdy aluminum shade features knurled brass details to offset the Gloss White, Museum Bronze or Textured Black finish while casting a uniform light. The simple, understated form plants a vintage aesthetic for both inside and outside spaces while offering mix and match options that customize the look.

## HINKLEY

FINISH: Gloss White WIDTH: 12" HEIGHT: 18.5" LIGHT SOURCE: Socket WATTAGE: 1-100w Med.

HINKLEY 33000 Pin Oak Parkway Avon Lake, OH 44012 PHONE: (440) 653-5500 Toll Free: 1 (800) 446-5539 hinkley.com