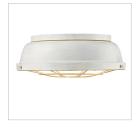

## 7312-FM FW

UPC: 844375058323

Golden Lighting's Bartlett collection features industrial, vintage-inspired fixtures with simple, traditional silhouettes that are a nod to a bygone era. The collection features authentic details like caged diffusers and exposed hardware. The French White finish features brushed gold highlights. This flush mount offers widespread ambient lighting.

## **Also Available**

7312-FM FW

7312-1W FW

7312-L FW

GOLDENLIGHTING.COM

TOLL FREE: 800.277.0979

FAX: 850.877.1346

EMAIL: cs@goldenlighting.com