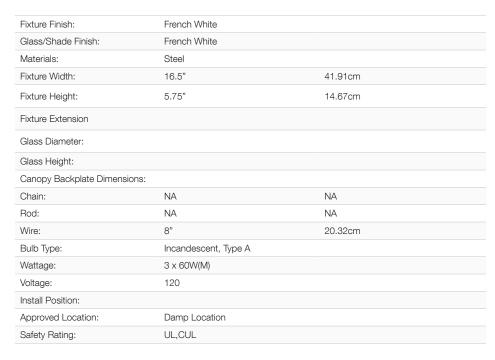

## 7312-FM FW

UPC: 844375058323

Golden Lighting's Bartlett collection features industrial, vintage-inspired fixtures with simple, traditional silhouettes that are a nod to a bygone era. The collection features authentic details like caged diffusers and exposed hardware. The French White finish features brushed gold highlights. This flush mount offers widespread ambient lighting.