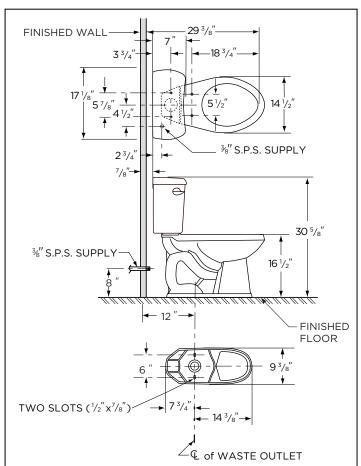

12" Rough-In

### **Fixtures:**

| Configuration       | two-piece, ADA                           |
|---------------------|------------------------------------------|
| Water per Flush     | 1.6 gpf (6 Lpf)                          |
| Rough-In            | 12"                                      |
| Height              | 30 <sup>5</sup> /8"                      |
| Width               | 17 ¹/s"                                  |
| Depth               | 28 1/2"                                  |
| Trapway             | 2"                                       |
| Large Water Surface | 10 <sup>5</sup> /8" x 7 <sup>1</sup> /8" |
| Shipping Weight     | 90 lbs                                   |