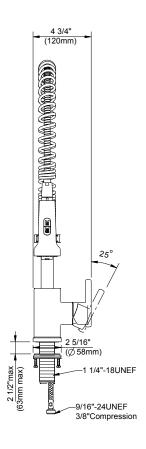

### Features/Benefits

- · Ceramic Disc Cartridge
- 22 3/16" High Spout, 10 1/16" Spout Length
- 2 Function Spray/Aerated Stream
- Spring-Action Wand
- 8" Deck Plate DA665051 Sold Separately for Single Hole Mounting
- 1.75 gpm (6.6 L/min) Max @60psi