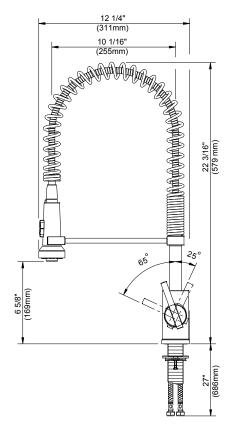

### Features/Benefits

- · Ceramic Disc Cartridge
- 22 3/16" High Spout, 10 1/16" Spout Length
- 2 Function Spray/Aerated Stream
- Spring-Action Wand
- 8" Deck Plate DA665051 Sold Separately for Single Hole Mounting
- 1.75 gpm (6.6 L/min) Max @60psi