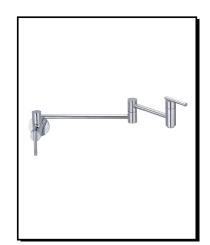

### Description

- · Ceramic disc valves at wall and at end of spout
- 2-piece articulated spout folds out of the way when not in use
- · Swivel spout reach extends up to 22"
- · Designed for cold water hook up
- Single hole wall mount
- 2.2gpm (8.3L/min) maximum flow rate @60 psi