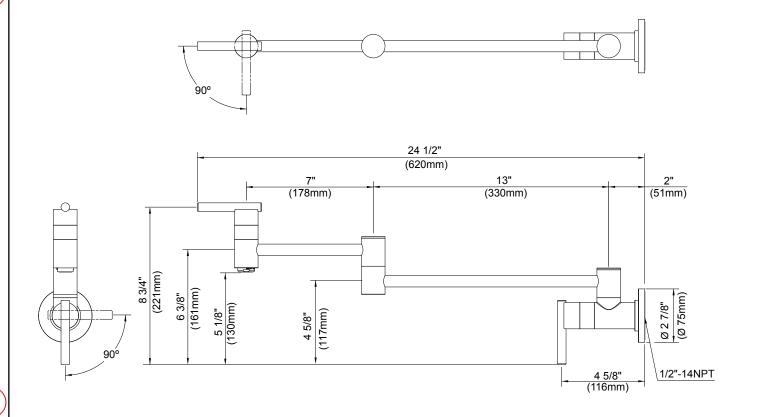

### Description

- · Ceramic disc valves at wall and at end of spout
- 2-piece articulated spout folds out of the way when not in use
- · Swivel spout reach extends up to 22"
- · Designed for cold water hook up
- Single hole wall mount
- 2.2gpm (8.3L/min) maximum flow rate @60 psi