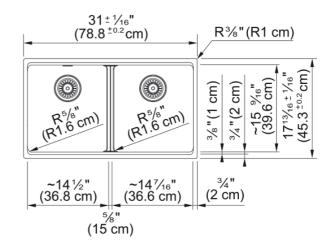

## Maris Undermount Sink - MAG1201414-PWT | 125.0687.069

| Technical Data                 |             |
|--------------------------------|-------------|
| Aspect                         |             |
| Sink type                      | Sink        |
| Type of material               | Granite     |
| Number of bowls                | 2           |
| Color                          | Polar white |
| Finish                         | None        |
| Product Dimensions             |             |
| Exterior size: right to left   | 31.008      |
| Exterior size: front to back   | 17.835      |
| Large bowl size: right to left | 14.252      |
| Large bowl size: front to back | 15.606      |
| Large bowl: depth              | 9.492       |
| Small bowl size: right to left | 14.252      |
| Small bowl size: front to back | 15.606      |
| Small bowl: depth              | 9.492       |
| Installation                   |             |
| Minimum cabinet size           | 36''        |
| Product specifications         |             |
| Installation type              | Undermount  |
| Drain hole                     | 3 1/2"      |
| Position of drainer            | No drainer  |
| Product identification         |             |
| Product brand                  | FRANKE      |
| Product family                 | Maris       |
| Collection                     | Maris       |
| Certified by                   | IAPMO       |
| Features                       |             |
| Drainers number                | No drainer  |
|                                |             |