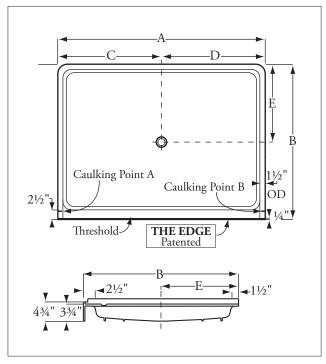

One piece, single threshold model for recessed installation. Features 1" flange on three remaining sides. Center drain.

| Mode        | ΙΑ   | В            | С   | D   | Е      | WT. |  |
|-------------|------|--------------|-----|-----|--------|-----|--|
| 3636F       | 36"  | 35¾"         | 18" | 18" | 18"    | 38  |  |
| 3642F       | 42"  | 36"          | 21" | 21" | 18"    | 45  |  |
| 4242F       | 42"  | 42"          | 21" | 21" | 191⁄2" | 50  |  |
| 3448F       | 48"  | 34"          | 24" | 24" | 17"    | 44  |  |
| 3648F       | 47¾" | 351/2"       | 24" | 24" | 18"    | 36  |  |
| 4248F       | 47¾" | 41¾"         | 24" | 24" | 21"    | 47  |  |
| 4848F       | 47¾" | 48"          | 24" | 24" | 24"    | 50  |  |
| 3460F       | 60"  | 34"          | 30" | 30" | 17"    | 50  |  |
| 3660F       | 60"  | 351/2"       | 30" | 30" | 17¾"   | 50  |  |
| 4260F       | 59¾" | <b>41</b> ½" | 30" | 30" | 20¾"   | 60  |  |
| Oh a da ada |      |              |     |     |        |     |  |

### Colors

Standard: White, Bone Special: Granite (see pg. 12)

Dimensions may vary  $\pm$  1/4" inch. Please check unit before installation.

Place receptor on a bed of mortar or plaster for warranty compliance.