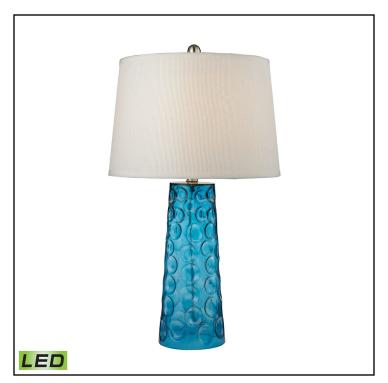

## **FEATURES**

Finish: Blue

Shade/Glass: White

# **MATERIALS**

**Body: Glass** 

Shade/Glass: Shade/Glass: Linen

#### Category: Indoor Lighting

Item Number: D2619-LED

Collection: Hammered Glass

UPC Code: **748119080512** 

Description: Hammered Glass LED Table Lamp in

Blue With Pure White Linen Shade

Relaxed In Tone And Form, This Piece Of Mouth Blown Hammered Glass Is Hot Sprayed In A Striking Blue. It Is Finished With A Textured Woven Linen Shade In Crisp White.