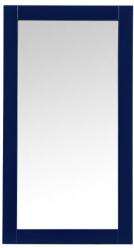

## **Aqua COLLECTION**

Wood frame Rectangle Mirror 18 inch Blue finish

Item No:VM21832BL (Blue)

| Dimensions     |          |
|----------------|----------|
| length         | 18       |
| width          | 1        |
| height         | 32       |
| product weight | 11.7 LBS |