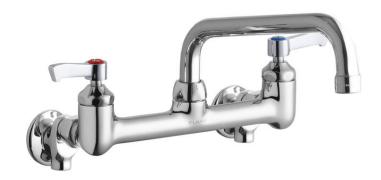

## Elkay Foodservice 8" Centerset Wall Mount Faucet with 8" Tube Spout 2" Lever Handles 1/2 Offset Inlets+Stop Chrome

Model(s) LK940TS08L2S

## PRODUCT SPECIFICATIONS

Elkay Foodservice 8" Centerset Wall Mount Faucet with 8" Tube Spout 2" Lever Handles 1/2 Offset Inlets+Stop Chrome. Faucet has a flow rate of 1.5 GPM, and is made of Chrome Plated Brass material, with a Quarter Turn Ceramic Disc valve. Faucet requires 2 faucet holes.