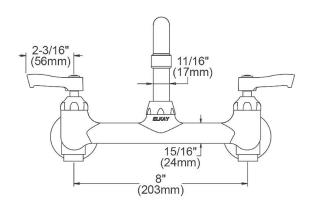

| Mounting Type:      | Wall Mount                                                                                               |
|---------------------|----------------------------------------------------------------------------------------------------------|
| Special Features:   | Low Flow Solid Brass Construction Spout swing restriction pin 1/2" adjustable inlets with integral stops |
| Finish:             | Chrome (CR)                                                                                              |
| Handle Type:        | 2" Lever Handle                                                                                          |
| Deck Clearance:     | 2-1/2"                                                                                                   |
| Spout Reach:        | 8"                                                                                                       |
| Spout Height:       | 5-1/8"                                                                                                   |
| Hole Drillings:     | 2                                                                                                        |
| Material:           | Chrome Plated Brass                                                                                      |
| Valve Type:         | Quarter Turn Ceramic Disc                                                                                |
| Valve Connection:   | ShutOff Valve 1/2" NPT FM Init                                                                           |
| Flow Rate:          | 1.5 GPM                                                                                                  |
| Faucet Hole Spread: | 8                                                                                                        |
| Spout Type:         | Tube Spout                                                                                               |