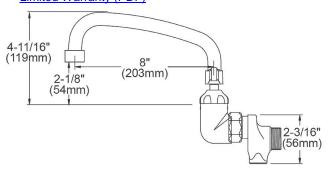

| Mounting Type:      | Wall Mount                                                                                               |
|---------------------|----------------------------------------------------------------------------------------------------------|
| Special Features:   | Low Flow Solid Brass Construction Spout swing restriction pin 1/2" adjustable inlets with integral stops |
| Finish:             | Chrome (CR)                                                                                              |
| Handle Type:        | 2" Lever Handle                                                                                          |
| Deck Clearance:     | 2-1/2"                                                                                                   |
| Spout Reach:        | 8"                                                                                                       |
| Spout Height:       | 5-1/8"                                                                                                   |
| Hole Drillings:     | 2                                                                                                        |
| Material:           | Chrome Plated Brass                                                                                      |
| Valve Type:         | Quarter Turn Ceramic Disc                                                                                |
| Valve Connection:   | ShutOff Valve 1/2" NPT FM Init                                                                           |
| Flow Rate:          | 1.5 GPM                                                                                                  |
| Faucet Hole Spread: | 8                                                                                                        |
| Spout Type:         | Tube Spout                                                                                               |