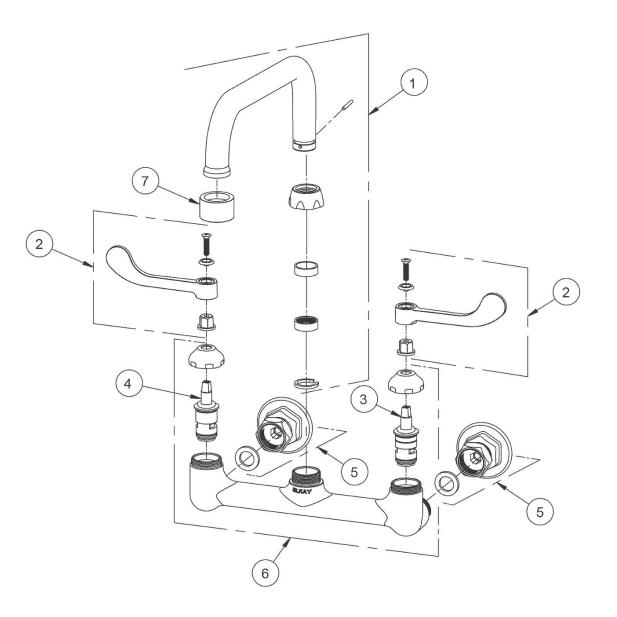

| ITEM | IND. PART | DESCRIPTION          |
|------|-----------|----------------------|
| 1    | A55408    | Spout                |
| 2    | 45918C    | Handle, 2"           |
| 3    | 45923C    | Right Cold Cartridge |
| 4    | 45924C    | Left Hot Cartridge   |
| 5    | A55414    | 1/2" Offset Shutoff  |
| 6    | 45912C    | Body                 |
| 7    | LK734     | 2.2 GPM VR Aerator   |