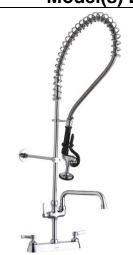

## Elkay 8in Centerset Exposed Deck Mount Faucet 44in Flexible Hose with 1.2 GPM Spray Head + 12in Arc Tube Spout 2in Lever

Handles Model(s) LK843AF12LC

## PRODUCT SPECIFICATIONS

Elkay 8in Centerset Exposed Deck Mount Faucet 44in Flexible Hose with 1.2 GPM Spray Head + 12in Arc Tube Spout 2in Lever Handles. Faucet has a flow rate of 1.5 GPM, and is made of Chrome-plated Brass material, with a Quarter Turn Ceramic Disc valve. Faucet requires 3 faucet holes.

| Mounting Type:        | Deck Mount                |
|-----------------------|---------------------------|
| Special Features:     | Low Flow                  |
| -                     | Solid Brass Construction  |
| Spray Type:           | Pre Rinse                 |
| Finish:               | Chrome (CR)               |
| Handle Type:          | Lever Handle              |
| Spout Reach:          | 30"                       |
| Spout Height:         | 41-1/8"                   |
| Hole Drillings:       | 3                         |
| Material:             | Chrome-plated Brass       |
| Valve Type:           | Quarter Turn Ceramic Disc |
| Valve Connection:     | 1/2"-14 NPT               |
| Flow Rate:            | 1.5 GPM                   |
| Faucet Hole Spread:   | 8                         |
| Spout Swing Rotation: | 360°                      |
| Spout Type:           | Flexible Spout            |