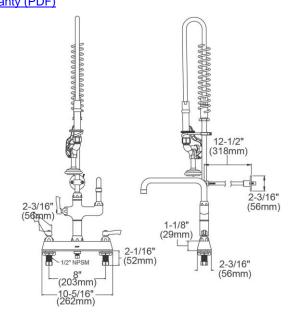

## PRODUCT SPECIFICATIONS

Elkay 8in Centerset Exposed Deck Mount Faucet 44in Flexible Hose with 1.2 GPM Spray Head + 12in Arc Tube Spout 2in Lever Handles. Faucet has a flow rate of 1.5 GPM, and is made of Chrome-plated Brass material, with a Quarter Turn Ceramic Disc valve. Faucet requires 3 faucet holes.

| Mounting Type:        | Deck Mount                |
|-----------------------|---------------------------|
| Special Features:     | Low Flow                  |
| -                     | Solid Brass Construction  |
| Spray Type:           | Pre Rinse                 |
| Finish:               | Chrome (CR)               |
| Handle Type:          | Lever Handle              |
| Spout Reach:          | 30"                       |
| Spout Height:         | 41-1/8"                   |
| Hole Drillings:       | 3                         |
| Material:             | Chrome-plated Brass       |
| Valve Type:           | Quarter Turn Ceramic Disc |
| Valve Connection:     | 1/2"-14 NPT               |
| Flow Rate:            | 1.5 GPM                   |
| Faucet Hole Spread:   | 8                         |
| Spout Swing Rotation: | 360°                      |
| Spout Type:           | Flexible Spout            |