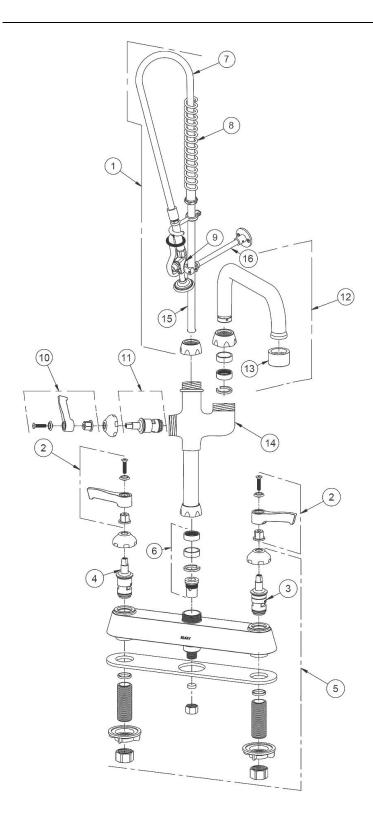

## Model(s) LK843AF12LC

| 1110401(0) 2110 10711 1220 |           |                      |
|----------------------------|-----------|----------------------|
| ITEM                       | IND. PART | DESCRIPTION          |
| 1                          | 45938C    | Pre-Rinse Assembly   |
| 2                          | 45918C    | Handle, 2"           |
| 3                          | 45923C    | Right Cold Cartridge |
| 4                          | 45924C    | Left Hot Cartridge   |
| 5                          | 45915C    | Body                 |
| 6                          | 98554C    | Backflow Kit         |
| 7                          | 45943C    | 44" Hose             |
| 8                          | 45944C    | Spring               |
| 9                          | 45942C    | Spray Valve          |
| 10                         | A55385    | Handle, 2"           |
| 11                         | P29121NL  | Cartridge            |
| 12                         | A55393    | Spout, 12"           |
| 13                         | LK734     | 2.2 GPM VR Aerator   |
| 14                         | 45934C    | Add On Faucet Body   |
| 15                         | 45945C    | Tall Riser           |
| 16                         | 45946C    | Support Rod          |